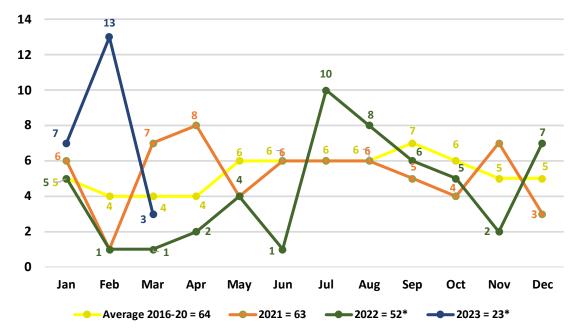

|
| Person on Personal Conveyance | 0    | 0    | 0            | 1           | 0             | 0    | 0    | 0                  | 0                  |
| University Descen Type        | 0    | 0    | 0            | 0           | 2             | 0    | 0    | 0                  | 0                  |
| Unknown Person Type           | 0    | 0    | 0            | 0           | 0             | 0    | 0    | 0                  | 0                  |
| TOTAL                         | 45   | 51   | 84           | 59          | 57            | 67   | 63   | 52                 | 23                 |

Note: Per Federal Rule, fatality data remains in "preliminary" status for 12 months following the close of calendar year.



## Traffic Fatalities by Year





## Traffic Fatalities by Month



\*Per federal rule, fatality data remains in preliminary status for 12 months following the close of calendar year.



## **Maintenance and Operations**

The Winter Severity Index (WSI) is a weighted formula used to quantify the relative severity of the winter seasons that factors in annual total snowfall, total hours of snowfall, hours of blowing and drifting snow, and hours of freezing rain. The 2023 WSI rated a 17 compared to a previous five-year average of 33. The 2023 Winter Season was well below a recently average winter. Although a mild winter, winter operations still included several snow/rain/freezing rain events and dropping temperatures that required treating the roadways.



#### Winter Severity Index

For the 2023 Winter Season, over 90 percent of RIDOT's heavy plow truck fl