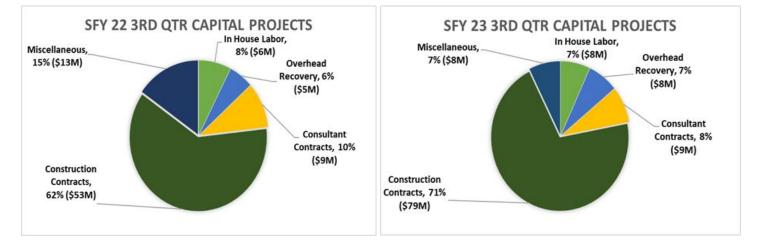

## STATUTORY REQUIREMENT: Construction Contracts \$500,000 or greater awarded in the prior fiscal year, date of awards, value, and expected substantial completion date.

CONSTRUCTION CONTRACTS AWARDED IN FFY 2022 (Oct. 1, 2021- September 30, 2022)

| Construction Contract (Project Name)                              | Award Date<br>(Mon-Year) | Value (\$M) | Exp. Completion<br>Date<br>(Mon-Year) |
|-------------------------------------------------------------------|--------------------------|-------------|---------------------------------------|
| FFY 2022 1st Quarter - October 1, 2021 - December 31, 2021        |                          |             |                                       |
| Mileage Based Exit Renumbering C-4 I-95                           | Dec-21                   | \$<br>0.9   | Dec-22                                |
| SRTS - Broken Bridge Bike Path, Warren Contract 4                 | Dec-21                   | \$<br>3.7   | Aug-23                                |
| Intersection Safety Improvements 2019 C2                          | Dec-21                   | \$<br>4.6   | May-23                                |
| Subtotal                                                          |                          | \$<br>9.3   |                                       |
| FFY 2022 2nd Quarter - January 1, 2022 - March 31, 2022           |                          |             |                                       |
| Bridge Group 42A - WAR, WW                                        | Jan-22                   | \$<br>2.9   | Jul-23                                |
| Route 146 Guide Signs C-2 (readvertised)                          | Jan-22                   | \$<br>5.9   | Jun-24                                |
| HSIP - Intersection & Crosswalks Central-South - 2022             | Feb-22                   | \$<br>2.8   | Jul-23                                |
| Improvements to East Shore Expressway (Rt. 144 to US-6)           | Mar-22                   | \$<br>8.0   | Apr-23                                |
| Bridge Group 69E - Hunts Mills                                    | Mar-22                   | \$<br>5.5   | Oct-23                                |
| Rt 138A - Aquidneck Ave (E Main Rd - Green End Ave)               | Mar-22                   | \$<br>5.0   | Aug-23                                |
| Route 146 Reconstruction                                          | Mar-22                   | \$<br>167.4 | Aug-26                                |
| Subtotal                                                          |                          | \$<br>197.5 |                                       |
| FFY 2022 3rd Quarter - April 1, 2022 - June 30, 2022              |                          |             |                                       |
| Bridge Group 51B-RT 37 C-3                                        | Apr-22                   | \$<br>65.3  | Jun-26                                |
| HSIP Statewide Intersection & Crosswalk Improvement East Bay 2021 | Apr-22                   | \$<br>2.4   | Jun-23                                |
| HSIP - High Risk Rural Roads Improvements 2021                    | Apr-22                   | \$<br>2.0   | Jul-23                                |
| 2022 Paver Placed Surface Treatment C-1                           | Apr-22                   | \$<br>2.2   | Nov-22                                |
| 2022 Rubberized Asphalt Chip Seal C-1                             | Apr-22                   | \$<br>1.5   | Jun-23                                |
| Bridge Group 39 - Rt 146                                          | May-22                   | \$<br>26.6  | Sep-24                                |
| Airport Connector and Post Road Resurfacing                       | May-22                   | \$<br>8.5   | Oct-23                                |
| Bridge Group 13B - RT 146 C-2                                     | May-22                   | \$<br>3.2   | Dec-23                                |
| Pawtucket Central Falls Transit Center Parking Lot                | Jun-22                   | \$<br>4.4   | Dec-22                                |
| Providence Station State of Good Repairs and Capacity             | Jun-22                   | \$<br>20.7  | Dec-25                                |
| RI-14, RI-117, RI-138 & Fairview                                  | Jun-22                   | \$<br>2.4   | May-23                                |
| Subtotal                                                          |                          | \$<br>139.1 |                                       |
| FFY 2022 4th Quarter - July 1, 2022 - September 30, 2022          |                          |             |                                       |
| US-6, RI-94, Reynolds and East Road                               | Jul-22                   | \$<br>11.3  | Jun-23                                |
| Boston Neck Rd & South County Trail                               | Jul-22                   | \$<br>20.5  | Jun-24                                |
| Interstate Resurfacing (I-95 and I-295)                           | Jul-22                   | \$<br>29.3  | Jun-24                                |
| Bridge Group 37 - Mendon Rd                                       | Aug-22                   | \$<br>11.6  | May-25                                |
| Davisville RR Bridge                                              | Aug-22                   | \$<br>6.4   | Dec-24                                |
| Barrington and Warren Bike Path Bridges                           | Sep-22                   | \$<br>18.0  | Jun-26                                |
| Salt Storage Facility Newport                                     | Sep-22                   | \$<br>3.1   | Jun-24                                |
| 2022 Crack Sealing - Statewide C-1                                | Sep-22                   | \$<br>1.3   | Nov-22                                |
| Subtotal                                                          | -                        | \$<br>101.5 |                                       |
| TOTAL                                                             |                          | \$<br>447.4 |                                       |
|                                                                   |                          |             |                                       |