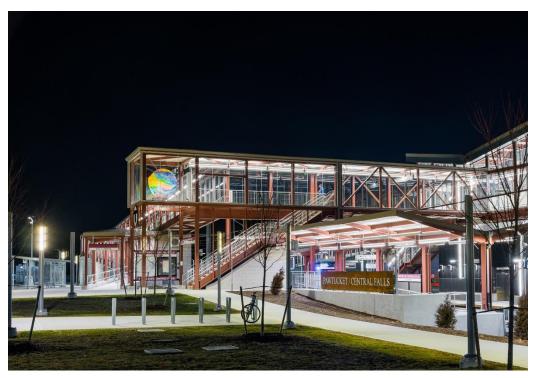

The Department had a busy and eventful quarter, despite the traditional winter shutdown season. The highlight of the quarter was the opening of the new Pawtucket-Central Falls (PCF) Transit Center in late January. For the first time in more than 40 years, passenger trains once again stop in Pawtucket.

The new facility is a true transit center, served by MBTA commuter rail with 40 weekday stops and an integrated bus hub serving 10 RIPTA bus routes. The response to the new PCF Center has been fantastic, and ridership is already nearing its estimated pre-pandemic usage in just its first few months. We also have seen an increased interest in transit-oriented development close to the Center.

#### **Project Management**

- RIDOT earns "Excellence in Teamwork Award" for Route 6/10 Interchange Project On March 8, at the Administrator's Award Ceremony for the Federal Highway Administration (FHWA) in Washington, D.C., RIDOT was recognized with an "Excellence in Teamwork Award" for the Route 6/10 Interchange Project in Providence. The award, which also recognizes the FHWA Rhode Island Division staff and the design-build team 6/10 Constructors Joint Venture, credits the project's cost-saving innovations, green technology deployment and Every Day Counts (EDC) initiatives for successfully bringing the project to its current state of progress.
- New Intersection to Reconnect JT Connell Highway On March 30, RIDOT opened a new intersection at the Pell Bridge Ramps Project, reconnecting two sections of JT Connell Highway that were bisected more than 50 years ago with the construction of the original ramp system. The new intersection offers a better, more direct connection between Downtown Newport and the city's North End.
- Pawtucket-Central Falls Transit Center The new Pawtucket-Central Falls Transit Center opened for service on January 23, 2023. It is the culmination of more than a decade of work from a collaboration of state and local officials, transit, bus transit, and railroad stakeholders. It will provide a robust combination of commuter rail and bus service in an emerging area of transit-oriented economic development in Pawtucket and Central Falls. It will allow riders to switch modes of transportation easily between commuter rail operated by the Massachusetts Bay Transportation Authority (MBTA) and RIPTA's statewide bus network – making it easier and more convenient for many Rhode Islanders traveling to and from Boston and other destinations in Massachusetts.