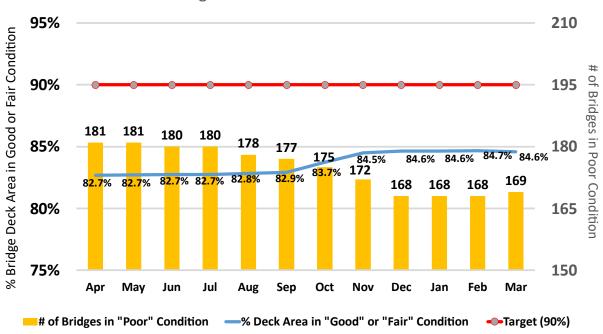

| N/A                                                     |

#### Notes:

• Asterisks (\*) denote grants or grant applications that are either newly added to this report or have changed status since prior report.

\* Asterisk (\*\*) - THUD Appropriations are one-time discretionary awards with little advance notification

· For "pending" and "upcoming/anticipated" applications, total match requirements will be determined if/when grant is awarded.

## Operations

## **Bridge Condition**

In 2016, prior to RhodeWorks, Rhode Island faced a dismal 25 percent poor bridge condition rating. By March 2023, structurally deficient deck area has been reduced to 15.4 percent and continues to decrease. The following chart details bridge conditions through the second quarter of FFY 2023.



Bridge Condition in Rhode Island

RIDOT's Ten Year Plan calls for increased expenditures on bridge preservation activities in addition to expenditures on bridge reconstruction. As seen in the chart below, one bridge was deemed to be in poor condition upon inspection. Therefore, the total number of bridges in poor condition this quarter is 169.

|                     | Subtotal<br>Bridges Added to the "Poor Condition" List in Q2 FFY 2023     | sq ft       |
|---------------------|---------------------------------------------------------------------------|-------------|
| Q2<br>n-Mar<br>2023 | The Pawcatuck Bridge 002201 which passes over PAWCATUCK RIVER in Westerly | 8,165 sq ft |
|                     | Subtotal                                                                  | 8,165 sq