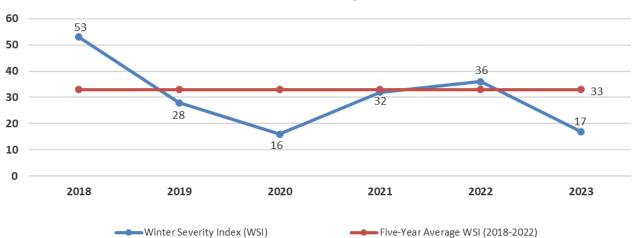

owing the close of calendar year.



## Traffic Fatalities by Year





## Traffic Fatalities by Month



\*Per federal rule, fatality data remains in preliminary status for 12 months following the close of calendar year.



## **Maintenance and Operations**

The Winter Severity Index (WSI) is a weighted formula used to quantify the relative severity of the winter seasons that factors in annual total snowfall, total hours of snowfall, hours of blowing and drifting snow, and hours of freezing rain. The 2023 WSI rated a 17 compared to a previous five-year average of 33. The 2023 Winter Season was well below a recently average winter. Although a mild winter, winter operations still included several snow/rain/freezing rain events and dropping temperatures that required treating the roadways.



#### Winter Severity Index

For the 2023 Winter Season, over 90 percent of RIDOT's heavy plow truck fleet was operational for all storms while having more than 280 vendor plow trucks available and on-call. RIDOT's regular salt stockpiles were kept well-stocked throughout the winter season, including a 10,000-ton strategic salt reserve. As part of winter activities, the RIDOT Maintenance Division crews cleared tree debris from roadways, brush cut, hauled and chipped debris, patched potholes, cleared storm drains and waterways, cleared traffic signal heads and repaired washouts. Total winter storm operations costs (State personnel, vendors and materials) were within the allocated budget.

|            |                | FY2                  | 023 Winter  | Operations Sum  | mary