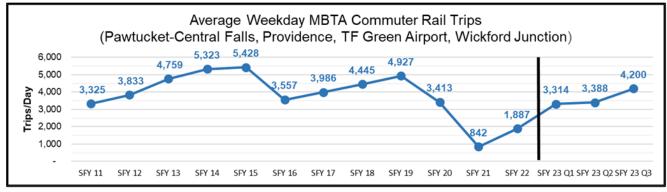

The new facility is a true transit center, served by MBTA commuter rail with 40 weekday stops and an integrated bus hub serving 10 RIPTA bus routes. The response to the new PCF Center has been fantastic, and ridership is already nearing its estimated pre-pandemic usage in just its first few months. We also have seen an increased interest in transit-oriented development close to the Center.