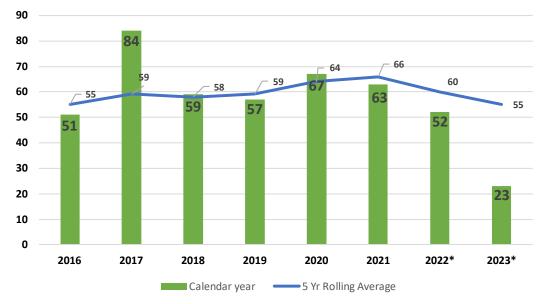

| _             |      | -    | _                  | -                  |
| Person on Personal Conveyance | 0    | 0    | 0            | 1           | 0             | 0    | 0    | 0                  | 0                  |
| University Descen Type        | 0    | 0    | 0            | 0           | 2             | 0    | 0    | 0                  | 0                  |
| Unknown Person Type           | 0    | 0    | 0            | 0           | 0             | 0    | 0    | 0                  | 0                  |
| TOTAL                         | 45   | 51   | 84           | 59          | 57            | 67   | 63   | 52                 | 23                 |

Note: Per Federal Rule, fatality data remains in "preliminary" status for 12 months following the close of calendar year.



## Traffic Fatalities by Year





## Traffic Fatalities by Month



\*Per federal rule, fatality data remains in preliminary status for 12 months following the close of calendar year.



## **Maintenance and Operations**

The Winter Severity Index (WSI) is a weighted formula used to quantify the relative severity of the winter seasons that factors in annual total snowfall, total hours of snowfall, hours of blowing and drifting snow, and hours of freezing rain. The 2023 WSI rated a 17 compared to a previous five-year average of 33. The 2023 Winter Season was well below a recently average winter. Although a mild winter, winter operations still included several snow/rain/freezing rain events and dropping temperatures that required treating the roadways.



#### Winter Severity Index

For t