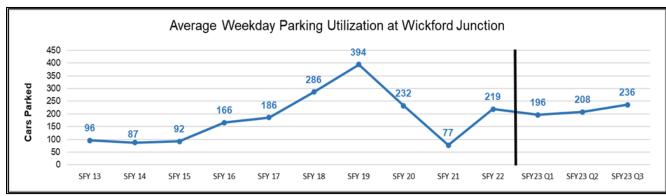

The new facility is a true transit center, served by MBTA commuter rail with 40 weekday stops and an integrated bus hub serving 10 RIPTA bus routes. The response to the new PCF Center has been fantastic, and ridership is already nearing its estimated pre-pandemic usage in just its first few months. We also have seen an increased interest in transit-oriented development close to the Center.