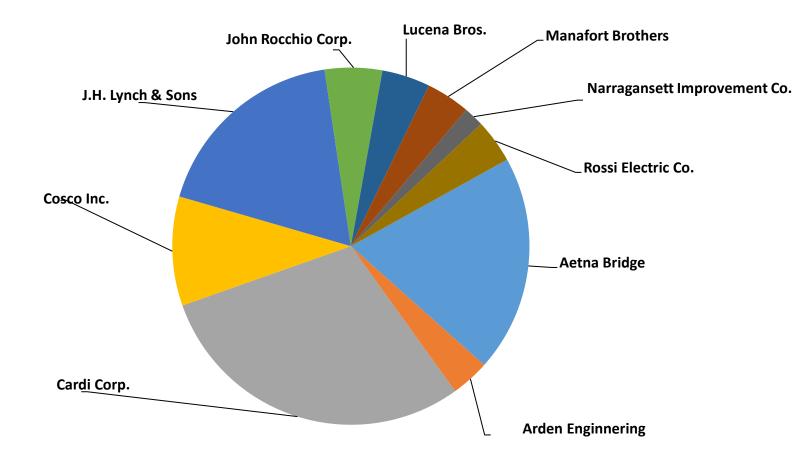

CONSTRUCTION CONTRACTS AT SUBSTANTIAL COMPLETION IN FFY 2022 (Oct. 1, 2021 - September 30, 2022)

| Construction Contract (Project Name)                                          | Completion Date<br>(Mon-Year) | Expected Final<br>Contract Cost | Number of<br>Workers | Number of<br>RI Workers | % Share with<br>RI Residence |
|-------------------------------------------------------------------------------|-------------------------------|---------------------------------|----------------------|-------------------------|------------------------------|
| FFY 2022 1st Quarter - October 1, 2021 - December 31, 2021                    |                               |                                 |                      |                         |                              |
| Bridge Group 57J - Browning Mill Bridge and Culverts                          | Oct-21                        | \$ 0.6                          | 35                   | 27                      | 77%                          |
| STC I-295 SB at Bald Hill Rd                                                  | Oct-21                        | \$ 1.3                          | 43                   | 25                      | 58%                          |
| 2021 Paver Placed Elastomeric Surface Treatment C-1                           | Oct-21                        | \$ 3.2                          | 41                   | 31                      | 76%                          |
| HSIP - Signalization of Allens Ave. C-5                                       | Nov-21                        | \$ 3.1                          | 25                   | 21                      | 84%                          |
| Bridge Group 03 - I-95 PAW                                                    | Nov-21                        | \$ 10.3                         | 20                   | 13                      | 65%                          |
| I-195 Relocation C-19 Park & Bridge Completion                                | Nov-21                        | \$ 0.5                          | 51                   | 28                      | 55%                          |
| Bridge Group 17 - BUR, CUM, LIN, NPR, NSN, SMI                                | Dec-21                        | \$ 4.0                          | 39                   | 27                      | 69%                          |
| Subtotal                                                                      |                               | \$ 23.0                         |                      |                         |                              |
| FFY 2022 2nd Quarter - January 1, 2022 - March 31, 2022                       |                               |                                 |                      |                         |                              |
| Bridge Group 54A - I-95 Kingston Rd                                           | Jan-22                        | \$ 14.6                         | 177                  | 97                      | 55%                          |
| HSIP Crosswalk & Signal Improvements 2020                                     | Feb-22                        | \$ 1.4                          | 9                    | 8                       | 89%                          |
| HSIP - Crosswalk and Sign Enhancements                                        | Feb-22                        | \$ 1.5                          | 36                   | 21                      | 58%                          |
| Subtotal                                                                      |                               | \$ 17.5                         |                      |                         |                              |
| FFY 2022 3rd Quarter - April 1, 2022 - June 30, 2022                          |                               |                                 |                      |                         |                              |
| 2021 Rubberized Asphalt Chip Seal C-1                                         | Apr-22                        | \$ 1.2                          | 27                   | 14                      | 52%                          |
| HSIP Intersection Safety Improvements - Route 37 and Natick Ave               | May-22                        | \$ 2.1                          | 36                   | 19                      | 53%                          |
| Bridge Group 03T-6 - I-95 PAW                                                 | May-22                        | \$ 21.0                         | 41                   | 19                      | 46%                          |
| Bridge Group 01 - PVD                                                         | May-22                        | \$ 20.1                         | 201                  | 126                     | 63%                          |
| HSIP Intersection Safety Rt 6 & 7                                             | May-22                        | \$ 2.5                          | 66                   | 35                      | 53%                          |
| HSIP Roadway Departure Mitigation 2021                                        | Jun-22                        | \$ 0.9                          | 22                   | 14                      | 64%                          |
| Subtotal                                                                      |                               | \$ 47.8                         |                      |                         |                              |
| FFY 2022 4th Quarter - July 1, 2022 - September 30, 2022                      |                               |                                 |                      |                         |                              |
| Bridge Group 59A - Park Ave RR                                                | Aug-22                        | \$ 6.9                          | 133                  | 74                      | 56%                          |
| Subtotal                                                                      |                               | \$ 6.9                          |                      |                         |                              |
| TOTAL                                                                         |                               | \$ 95.2                         | 1,002                | 599                     | 59.8%*                       |
| PIDOT is increasing afforts to ansure contractor compliance with Phode Island | Lobs reporting requirements   |                                 | -                    |                         |                              |