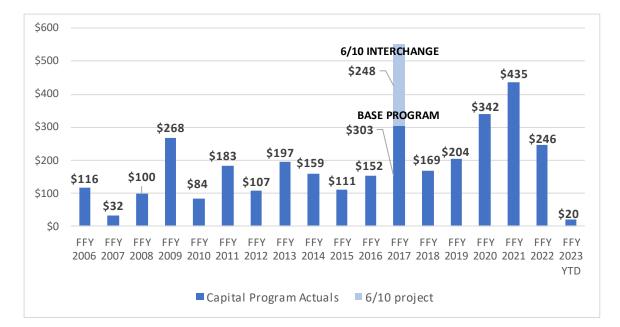

| 100%        | 91%  | 11                               |
| FFY22  | 91%                       | 90%                     | \$   | 230.6                                 | 96%         | 92%  | 25                               |
| FFY23  | 100%                      | 100%                    | \$   | 19.6                                  | 100%        | 100% | 5                                |

## On-Time and On-Budget Project Performance by Class

\*0% On Time and On Budget reflects significant supply chain issues for the project, resulting in higher costs and delayed completion dates. Although RIDOT and FHWA note acceptable delays based on the approved time extensions, this chart reflects performance based on the original substantial completion dates at the time of award.



## **Capital Program Construction**

## FFY 2022 Capital Program

| PTS ID | Project                                                      | Actual/Projected<br>Advertised Date | Bid Openi | 's Estimate at<br>ing (in<br>illions) | ow Bid<br>millions) | Value Change<br>(in millions) |  |
|--------|--------------------------------------------------------------|-------------------------------------|-----------|---------------------------------------|---------------------|-------------------------------|--|
| 0016U  | Bridge Group 42A                                             | Oct-21                              | \$        | 3.92                                  | \$<br>2.94          | \$<br>0.98                    |  |
| 2604R  | Rt 146 Guide Signs C-2 (Re-advertised)